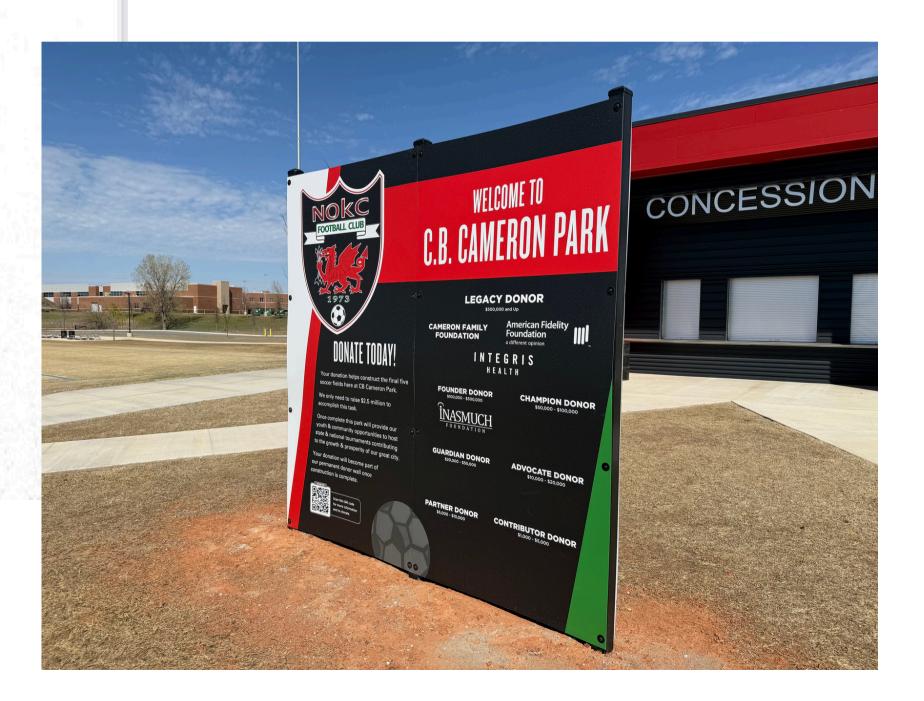

### **DONOR WALL**

### LEGACY

Representing the highest level of contribution, for donors who leave a lasting, transformative impact.

\$500,000 +

### FOUNDER

For those who helped build or establish the foundation of the complex and its vision.

\$100,000 - \$500,000

### CHAMPION

Acknowledging significant donors who play a pivotal role in the success and growth of the complex.

\$50,000 - \$100,000

### GUARDIAN

For contributors who protect and support the ongoing mission of the soccer complex.

\$20,000 - \$50,000

#### ADVOCATE

Recognizing donors who actively support the cause and contribute to its progress.

\$10,000 - \$20,000

### PARTNER

Acknowledging those who collaborate to support the mission.

\$5,000 - \$10,000

### CONTRIBUTOR

For donors who play a crucial role in ongoing success.

\$1,000 - \$5,000