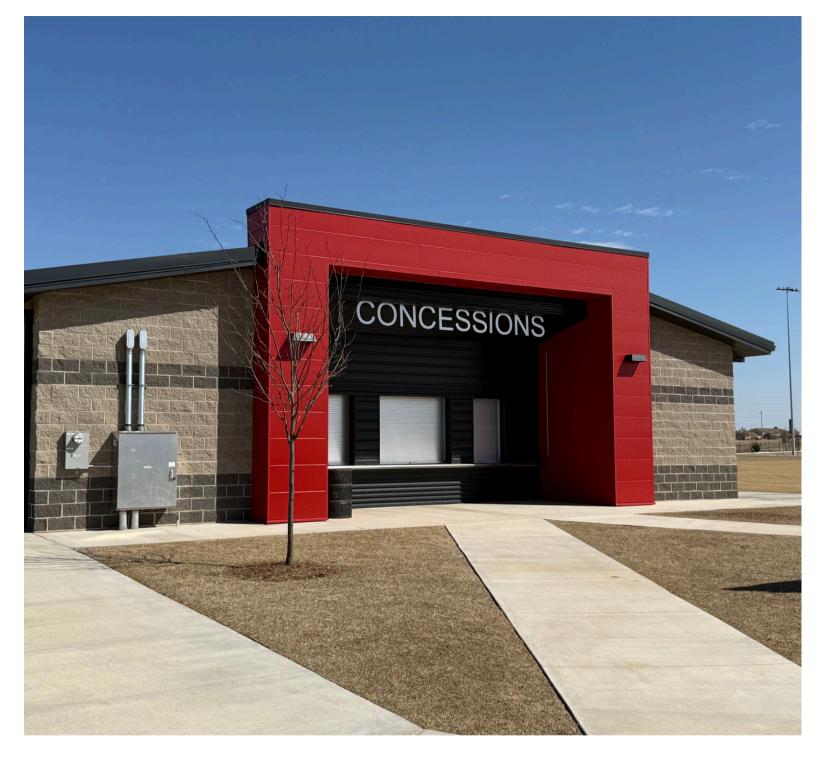

## Concession Stand

Logo or Name Placement:

Donor Wall

Concession Stand

Directional Signage

5 Year

\$50,000

### **SOUTH OUAD COMPLEX**

**SOUTH QUAD** 

5 years

\$500,000

SOCCER FIELD (4 AVAILABLE)

5 years \$100,000

SOUTH CONCESSION STAND

5 years

\$50,000

SOCCER FIELD 1
PLAYER BENCH
(2 AVAILABLE/FIELD)

5 years

\$30,000 ea / \$50,000 both

SOCCER FIELD 2 PLAYER BENCH (2 AVAILABLE/FIELD)

5 years

\$30,000 ea / \$50,000 both

SOCCER FIELD 3 PLAYER BENCH (2 AVAILABLE/FIELD)