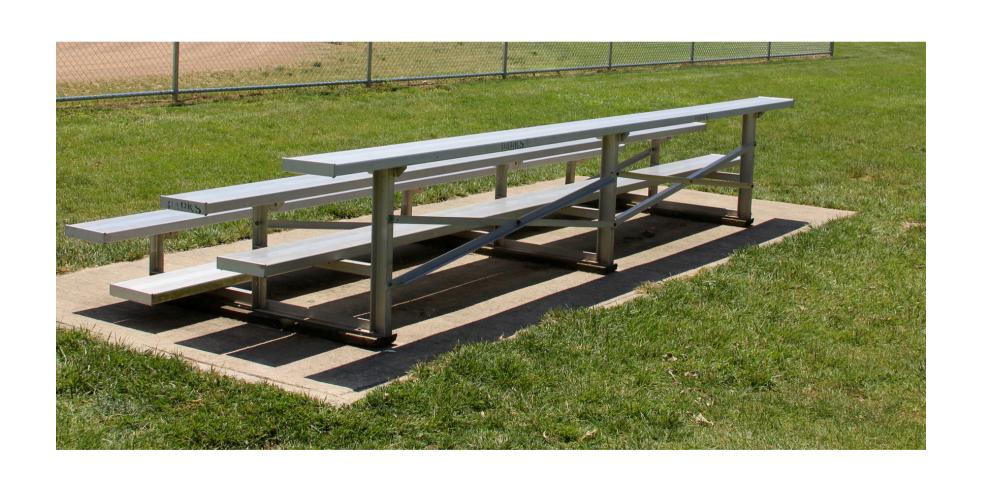

# Spectator Bench Sponsor

Logo or Name Placement:

Donor Wall

Bench

5 Year

\$!5,000 (1)

\$25,000 (2)