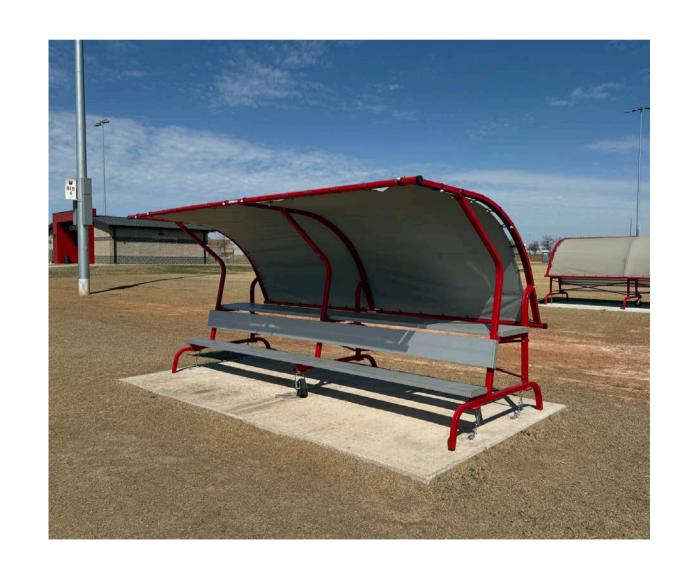

# Player-bench Sponsor

Logo or Name Placement:

Donor Wall Back of Bench

\$30,000 (1 bench)

5 Year

\$50,000 (2 benches)

# Spectator Bench Sponsor

Logo or Name Placement:

Donor Wall

Bench

5 Year

\$!5,000 (1)

\$25,000 (2)