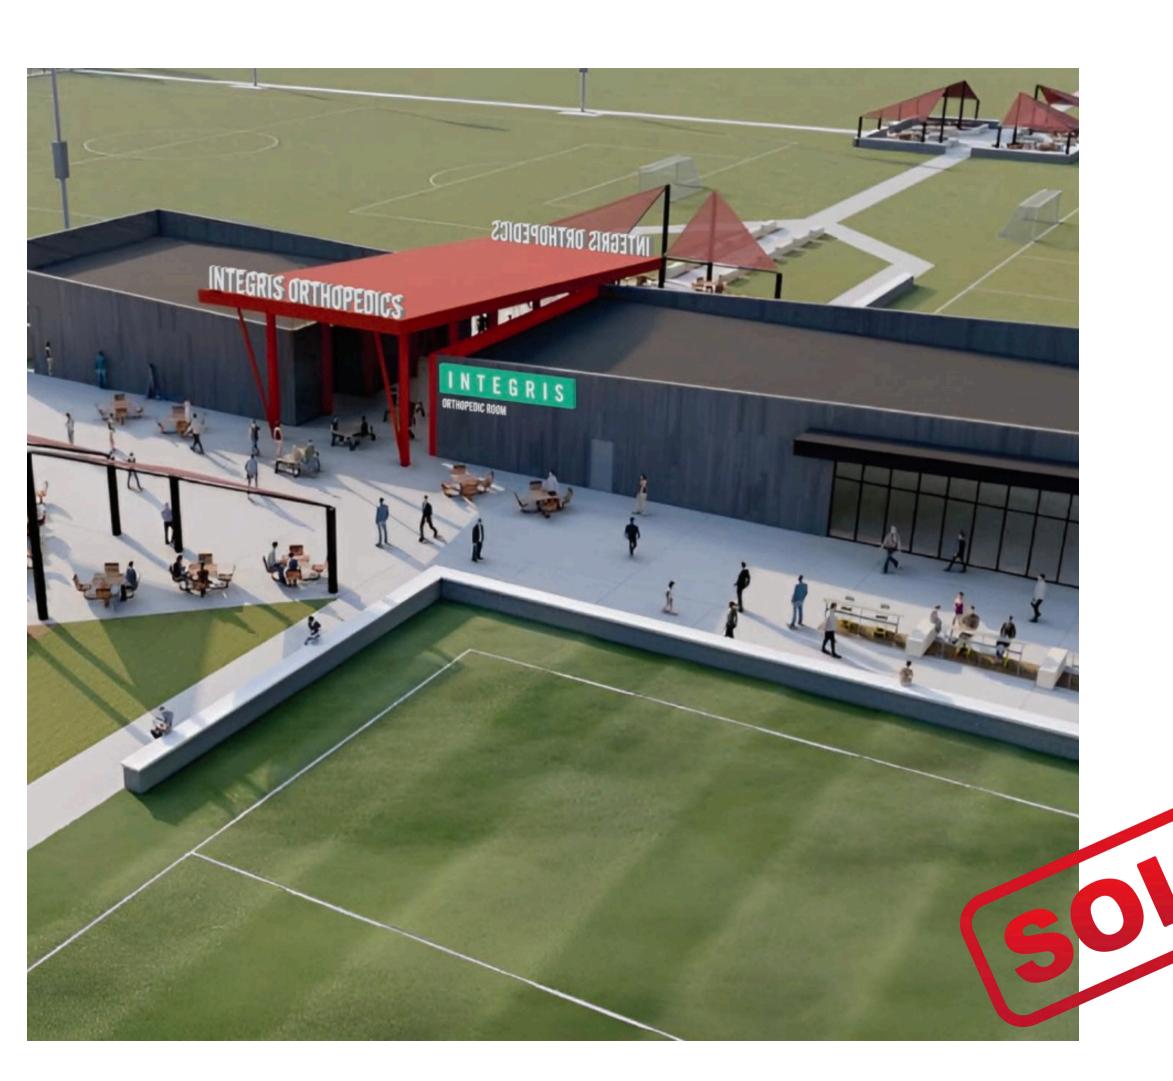

## Clubhouse Sponsor

Logo or Name Placement:

Donor Wall

Building

Directional Signage

10 Year

\$500,000

## Medical Room

Logo or Name Placement:

Donor Wall

Signage on Building

Directional Signage

10 Year

\$250,000

### **MAJOR FACILITIES**

7,000 SF BUILDING

10 years

\$500,000

**MEDICAL ROOM** 

10 years

\$250,000

TURF FIELD (ONE-SIDE BRANDING/STITCHING 2 FIELDS AVAILABLE)