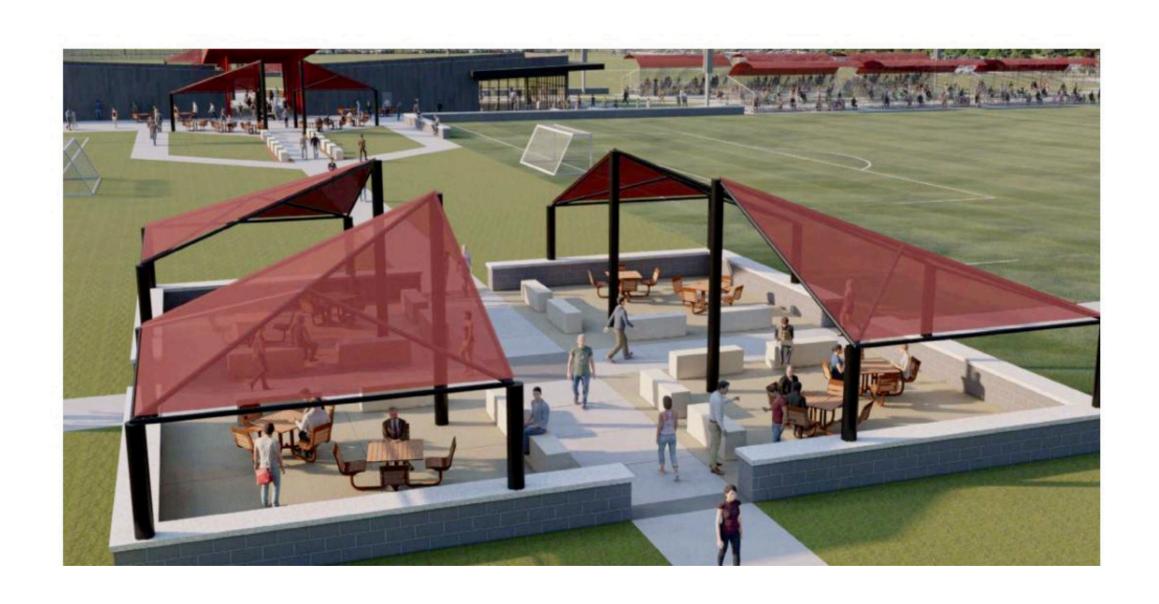

## Shade Structor Sponsor

Logo or Name Placement:

Donor Wall

Shade Structure

5 year

\$250,000

### **FAMILY & COMMUNITY FEATURES**

**PLAYGROUND** 

10 years

\$1,500,000

SHADE STRUCTURE (4 SECTIONS)

10 years

\$500,000