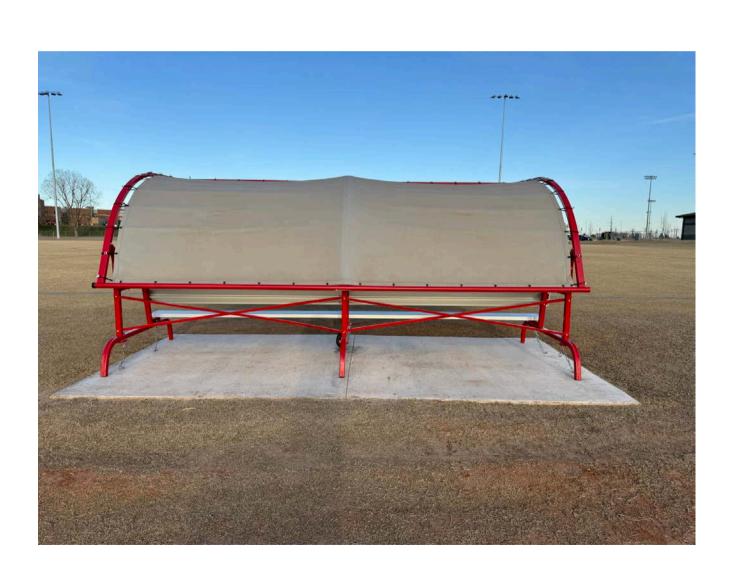

# Spectator Bench Sponsor

Logo or Name Placement:

Donor Wall

Bench

5 Year

\$!5,000 (1)

\$25,000 (2)

5 years

\$30,000 ea / \$50,000 both

SOCCER FIELD 4 PLAYER BENCH (2 AVAILABLE/FIELD)

5 years

\$30,000 ea / \$50,000 both

SOCCER FIELD: 1 SPECTATOR BENCH (2 AVAILABLE/FIELD)

5 years

\$15,000 ea / \$25,000 both

SOCCER FIELD: 2 SPECTATOR BENCH (2 AVAILABLE/FIELD)

5 years

\$15,000 ea / \$25,000 both

SOCCER FIELD: 3 SPECTATOR BENCH (2 AVAILABLE/FIELD)

5 years

\$15,000 ea / \$25,000 both

SOCCER FIELD: 4 SPECTATOR BENCH (2 AVAILABLE/FIELD)

5 years

\$15,000 ea / \$25,000 both